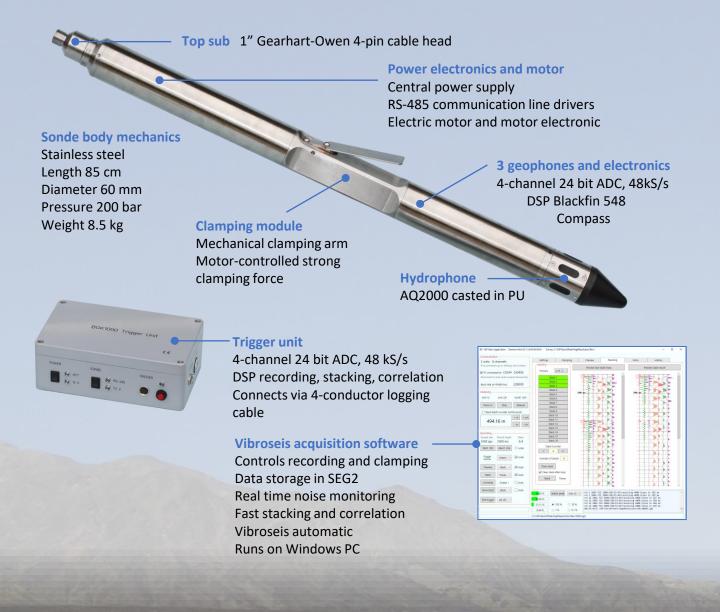

## **BGK1000**

## Digital 3C/4C Geophone System for borehole seismic surveys

## Delivers outstanding precision and efficiency in broad range of usage scenarios

- 3 component borehole seismic surveys up to 2000 m with any seismic source
- Check shots to determine interval velocities to geologic marker horizons
- Zero-offset and offset VSP to provide direct correlation between subsurface stratigraphy and seismic reflections measured at the surface
- Passive seismic monitoring and reservoir monitoring watching micro-earthquakes induces by stimulation or geothermal activities